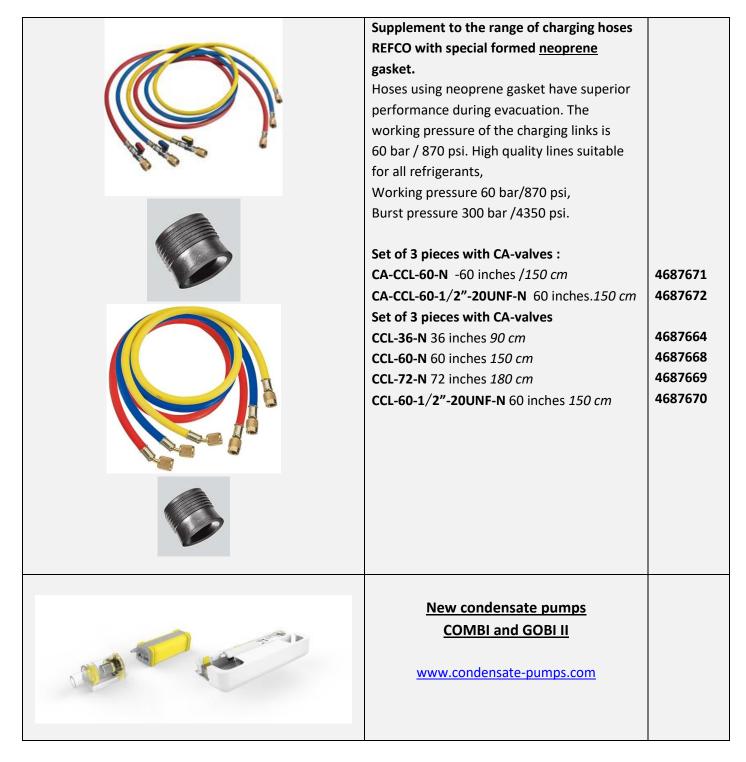

|                                                                                                                                                                                                                                                                                                                                                                                                                                                                                                                                                                                                                                                                                                                                                                                                                                                                                                                                                                                                                                                                                                                                                                                                                                                                                                                                                                                                                                                                                                                                                                                                                                                                                                                                                                                                                                                                                                                                                                                                                                                                                                                                | SPARE HEADS FOR HY-EX                                     |                    |
|--------------------------------------------------------------------------------------------------------------------------------------------------------------------------------------------------------------------------------------------------------------------------------------------------------------------------------------------------------------------------------------------------------------------------------------------------------------------------------------------------------------------------------------------------------------------------------------------------------------------------------------------------------------------------------------------------------------------------------------------------------------------------------------------------------------------------------------------------------------------------------------------------------------------------------------------------------------------------------------------------------------------------------------------------------------------------------------------------------------------------------------------------------------------------------------------------------------------------------------------------------------------------------------------------------------------------------------------------------------------------------------------------------------------------------------------------------------------------------------------------------------------------------------------------------------------------------------------------------------------------------------------------------------------------------------------------------------------------------------------------------------------------------------------------------------------------------------------------------------------------------------------------------------------------------------------------------------------------------------------------------------------------------------------------------------------------------------------------------------------------------|-----------------------------------------------------------|--------------------|
| 15/8 SM" 5/16"                                                                                                                                                                                                                                                                                                                                                                                                                                                                                                                                                                                                                                                                                                                                                                                                                                                                                                                                                                                                                                                                                                                                                                                                                                                                                                                                                                                                                                                                                                                                                                                                                                                                                                                                                                                                                                                                                                                                                                                                                                                                                                                 | HY-EX-1/4" 1/4"                                           | 4687344            |
|                                                                                                                                                                                                                                                                                                                                                                                                                                                                                                                                                                                                                                                                                                                                                                                                                                                                                                                                                                                                                                                                                                                                                                                                                                                                                                                                                                                                                                                                                                                                                                                                                                                                                                                                                                                                                                                                                                                                                                                                                                                                                                                                |                                                           | 4687346            |
|                                                                                                                                                                                                                                                                                                                                                                                                                                                                                                                                                                                                                                                                                                                                                                                                                                                                                                                                                                                                                                                                                                                                                                                                                                                                                                                                                                                                                                                                                                                                                                                                                                                                                                                                                                                                                                                                                                                                                                                                                                                                                                                                | HY-EX-5/16" 5/16"                                         | 4687367            |
|                                                                                                                                                                                                                                                                                                                                                                                                                                                                                                                                                                                                                                                                                                                                                                                                                                                                                                                                                                                                                                                                                                                                                                                                                                                                                                                                                                                                                                                                                                                                                                                                                                                                                                                                                                                                                                                                                                                                                                                                                                                                                                                                | HY-EX-3/8" 3/8"                                           | 4687366            |
|                                                                                                                                                                                                                                                                                                                                                                                                                                                                                                                                                                                                                                                                                                                                                                                                                                                                                                                                                                                                                                                                                                                                                                                                                                                                                                                                                                                                                                                                                                                                                                                                                                                                                                                                                                                                                                                                                                                                                                                                                                                                                                                                | HY-EX-1/2" 1/2"                                           | 4687365            |
|                                                                                                                                                                                                                                                                                                                                                                                                                                                                                                                                                                                                                                                                                                                                                                                                                                                                                                                                                                                                                                                                                                                                                                                                                                                                                                                                                                                                                                                                                                                                                                                                                                                                                                                                                                                                                                                                                                                                                                                                                                                                                                                                | HY-EX-5/8" 5/8"                                           | 4687368            |
|                                                                                                                                                                                                                                                                                                                                                                                                                                                                                                                                                                                                                                                                                                                                                                                                                                                                                                                                                                                                                                                                                                                                                                                                                                                                                                                                                                                                                                                                                                                                                                                                                                                                                                                                                                                                                                                                                                                                                                                                                                                                                                                                | HY-EX-3/4" 3/4"                                           | 4687369            |
|                                                                                                                                                                                                                                                                                                                                                                                                                                                                                                                                                                                                                                                                                                                                                                                                                                                                                                                                                                                                                                                                                                                                                                                                                                                                                                                                                                                                                                                                                                                                                                                                                                                                                                                                                                                                                                                                                                                                                                                                                                                                                                                                | <b>HY-EX-7/8"</b> 7/8"                                    | 4687345            |
|                                                                                                                                                                                                                                                                                                                                                                                                                                                                                                                                                                                                                                                                                                                                                                                                                                                                                                                                                                                                                                                                                                                                                                                                                                                                                                                                                                                                                                                                                                                                                                                                                                                                                                                                                                                                                                                                                                                                                                                                                                                                                                                                | HY-EX-1" 1"                                               | 4687370            |
|                                                                                                                                                                                                                                                                                                                                                                                                                                                                                                                                                                                                                                                                                                                                                                                                                                                                                                                                                                                                                                                                                                                                                                                                                                                                                                                                                                                                                                                                                                                                                                                                                                                                                                                                                                                                                                                                                                                                                                                                                                                                                                                                | <b>HY-EX-1 1/8"</b> 1 1/8"                                | 4687478            |
|                                                                                                                                                                                                                                                                                                                                                                                                                                                                                                                                                                                                                                                                                                                                                                                                                                                                                                                                                                                                                                                                                                                                                                                                                                                                                                                                                                                                                                                                                                                                                                                                                                                                                                                                                                                                                                                                                                                                                                                                                                                                                                                                | HY-EX-1 1/4" 1 1/4"                                       |                    |
|                                                                                                                                                                                                                                                                                                                                                                                                                                                                                                                                                                                                                                                                                                                                                                                                                                                                                                                                                                                                                                                                                                                                                                                                                                                                                                                                                                                                                                                                                                                                                                                                                                                                                                                                                                                                                                                                                                                                                                                                                                                                                                                                | <b>HY-EX-13/8"</b> 13/8"                                  | 4687347<br>4687477 |
|                                                                                                                                                                                                                                                                                                                                                                                                                                                                                                                                                                                                                                                                                                                                                                                                                                                                                                                                                                                                                                                                                                                                                                                                                                                                                                                                                                                                                                                                                                                                                                                                                                                                                                                                                                                                                                                                                                                                                                                                                                                                                                                                | HY-EX-1 1/2" 1 1/2"                                       |                    |
|                                                                                                                                                                                                                                                                                                                                                                                                                                                                                                                                                                                                                                                                                                                                                                                                                                                                                                                                                                                                                                                                                                                                                                                                                                                                                                                                                                                                                                                                                                                                                                                                                                                                                                                                                                                                                                                                                                                                                                                                                                                                                                                                | HY-EX-1 5/8" 15/8"                                        | 4687348            |
|                                                                                                                                                                                                                                                                                                                                                                                                                                                                                                                                                                                                                                                                                                                                                                                                                                                                                                                                                                                                                                                                                                                                                                                                                                                                                                                                                                                                                                                                                                                                                                                                                                                                                                                                                                                                                                                                                                                                                                                                                                                                                                                                | HY-EX-8MM 8 mm                                            | 4687441            |
|                                                                                                                                                                                                                                                                                                                                                                                                                                                                                                                                                                                                                                                                                                                                                                                                                                                                                                                                                                                                                                                                                                                                                                                                                                                                                                                                                                                                                                                                                                                                                                                                                                                                                                                                                                                                                                                                                                                                                                                                                                                                                                                                | HY-EX-10MM 10 mm                                          | 4687442            |
|                                                                                                                                                                                                                                                                                                                                                                                                                                                                                                                                                                                                                                                                                                                                                                                                                                                                                                                                                                                                                                                                                                                                                                                                                                                                                                                                                                                                                                                                                                                                                                                                                                                                                                                                                                                                                                                                                                                                                                                                                                                                                                                                | HY-EX-12MM 12 mm                                          | 4687443            |
|                                                                                                                                                                                                                                                                                                                                                                                                                                                                                                                                                                                                                                                                                                                                                                                                                                                                                                                                                                                                                                                                                                                                                                                                                                                                                                                                                                                                                                                                                                                                                                                                                                                                                                                                                                                                                                                                                                                                                                                                                                                                                                                                | HY-EX-15MM 15 mm                                          | 4687444            |
|                                                                                                                                                                                                                                                                                                                                                                                                                                                                                                                                                                                                                                                                                                                                                                                                                                                                                                                                                                                                                                                                                                                                                                                                                                                                                                                                                                                                                                                                                                                                                                                                                                                                                                                                                                                                                                                                                                                                                                                                                                                                                                                                | HY-EX-16MM 16 mm                                          | 4687445            |
|                                                                                                                                                                                                                                                                                                                                                                                                                                                                                                                                                                                                                                                                                                                                                                                                                                                                                                                                                                                                                                                                                                                                                                                                                                                                                                                                                                                                                                                                                                                                                                                                                                                                                                                                                                                                                                                                                                                                                                                                                                                                                                                                | HY-EX-18MM 18 mm                                          | 4687446            |
|                                                                                                                                                                                                                                                                                                                                                                                                                                                                                                                                                                                                                                                                                                                                                                                                                                                                                                                                                                                                                                                                                                                                                                                                                                                                                                                                                                                                                                                                                                                                                                                                                                                                                                                                                                                                                                                                                                                                                                                                                                                                                                                                | HY-EX-22MM 22 mm                                          | 4687447            |
|                                                                                                                                                                                                                                                                                                                                                                                                                                                                                                                                                                                                                                                                                                                                                                                                                                                                                                                                                                                                                                                                                                                                                                                                                                                                                                                                                                                                                                                                                                                                                                                                                                                                                                                                                                                                                                                                                                                                                                                                                                                                                                                                | HY-EX-25MM 25 mm                                          | 4687448            |
|                                                                                                                                                                                                                                                                                                                                                                                                                                                                                                                                                                                                                                                                                                                                                                                                                                                                                                                                                                                                                                                                                                                                                                                                                                                                                                                                                                                                                                                                                                                                                                                                                                                                                                                                                                                                                                                                                                                                                                                                                                                                                                                                | HY-EX-25MM 28 mm                                          | 4687449            |
|                                                                                                                                                                                                                                                                                                                                                                                                                                                                                                                                                                                                                                                                                                                                                                                                                                                                                                                                                                                                                                                                                                                                                                                                                                                                                                                                                                                                                                                                                                                                                                                                                                                                                                                                                                                                                                                                                                                                                                                                                                                                                                                                | HY-EX-35MM 35 mm                                          | 4687479            |
|                                                                                                                                                                                                                                                                                                                                                                                                                                                                                                                                                                                                                                                                                                                                                                                                                                                                                                                                                                                                                                                                                                                                                                                                                                                                                                                                                                                                                                                                                                                                                                                                                                                                                                                                                                                                                                                                                                                                                                                                                                                                                                                                | HY-EX-42MM 42 mm                                          | 4687450            |
|                                                                                                                                                                                                                                                                                                                                                                                                                                                                                                                                                                                                                                                                                                                                                                                                                                                                                                                                                                                                                                                                                                                                                                                                                                                                                                                                                                                                                                                                                                                                                                                                                                                                                                                                                                                                                                                                                                                                                                                                                                                                                                                                | HY-OIL                                                    | 4687579            |
| FIFTH.                                                                                                                                                                                                                                                                                                                                                                                                                                                                                                                                                                                                                                                                                                                                                                                                                                                                                                                                                                                                                                                                                                                                                                                                                                                                                                                                                                                                                                                                                                                                                                                                                                                                                                                                                                                                                                                                                                                                                                                                                                                                                                                         | HT-OIL                                                    | 400/3/3            |
|                                                                                                                                                                                                                                                                                                                                                                                                                                                                                                                                                                                                                                                                                                                                                                                                                                                                                                                                                                                                                                                                                                                                                                                                                                                                                                                                                                                                                                                                                                                                                                                                                                                                                                                                                                                                                                                                                                                                                                                                                                                                                                                                | Hydraulic oil for HY-EX expander                          |                    |
|                                                                                                                                                                                                                                                                                                                                                                                                                                                                                                                                                                                                                                                                                                                                                                                                                                                                                                                                                                                                                                                                                                                                                                                                                                                                                                                                                                                                                                                                                                                                                                                                                                                                                                                                                                                                                                                                                                                                                                                                                                                                                                                                | ,                                                         |                    |
| M75.                                                                                                                                                                                                                                                                                                                                                                                                                                                                                                                                                                                                                                                                                                                                                                                                                                                                                                                                                                                                                                                                                                                                                                                                                                                                                                                                                                                                                                                                                                                                                                                                                                                                                                                                                                                                                                                                                                                                                                                                                                                                                                                           | 50ml                                                      |                    |
| Martin                                                                                                                                                                                                                                                                                                                                                                                                                                                                                                                                                                                                                                                                                                                                                                                                                                                                                                                                                                                                                                                                                                                                                                                                                                                                                                                                                                                                                                                                                                                                                                                                                                                                                                                                                                                                                                                                                                                                                                                                                                                                                                                         |                                                           |                    |
| The state of the s |                                                           |                    |
| Name of Spirital Spir |                                                           |                    |
|                                                                                                                                                                                                                                                                                                                                                                                                                                                                                                                                                                                                                                                                                                                                                                                                                                                                                                                                                                                                                                                                                                                                                                                                                                                                                                                                                                                                                                                                                                                                                                                                                                                                                                                                                                                                                                                                                                                                                                                                                                                                                                                                |                                                           |                    |
|                                                                                                                                                                                                                                                                                                                                                                                                                                                                                                                                                                                                                                                                                                                                                                                                                                                                                                                                                                                                                                                                                                                                                                                                                                                                                                                                                                                                                                                                                                                                                                                                                                                                                                                                                                                                                                                                                                                                                                                                                                                                                                                                |                                                           |                    |
|                                                                                                                                                                                                                                                                                                                                                                                                                                                                                                                                                                                                                                                                                                                                                                                                                                                                                                                                                                                                                                                                                                                                                                                                                                                                                                                                                                                                                                                                                                                                                                                                                                                                                                                                                                                                                                                                                                                                                                                                                                                                                                                                | 32525 ¼"                                                  | 4687701            |
|                                                                                                                                                                                                                                                                                                                                                                                                                                                                                                                                                                                                                                                                                                                                                                                                                                                                                                                                                                                                                                                                                                                                                                                                                                                                                                                                                                                                                                                                                                                                                                                                                                                                                                                                                                                                                                                                                                                                                                                                                                                                                                                                | Charging and evacuation valve key for                     |                    |
|                                                                                                                                                                                                                                                                                                                                                                                                                                                                                                                                                                                                                                                                                                                                                                                                                                                                                                                                                                                                                                                                                                                                                                                                                                                                                                                                                                                                                                                                                                                                                                                                                                                                                                                                                                                                                                                                                                                                                                                                                                                                                                                                | fluid filling by Schrader valves with a                   |                    |
|                                                                                                                                                                                                                                                                                                                                                                                                                                                                                                                                                                                                                                                                                                                                                                                                                                                                                                                                                                                                                                                                                                                                                                                                                                                                                                                                                                                                                                                                                                                                                                                                                                                                                                                                                                                                                                                                                                                                                                                                                                                                                                                                | 360°access connection                                     |                    |
|                                                                                                                                                                                                                                                                                                                                                                                                                                                                                                                                                                                                                                                                                                                                                                                                                                                                                                                                                                                                                                                                                                                                                                                                                                                                                                                                                                                                                                                                                                                                                                                                                                                                                                                                                                                                                                                                                                                                                                                                                                                                                                                                | Saves about 50% of usual service                          |                    |
|                                                                                                                                                                                                                                                                                                                                                                                                                                                                                                                                                                                                                                                                                                                                                                                                                                                                                                                                                                                                                                                                                                                                                                                                                                                                                                                                                                                                                                                                                                                                                                                                                                                                                                                                                                                                                                                                                                                                                                                                                                                                                                                                | time.                                                     |                    |
|                                                                                                                                                                                                                                                                                                                                                                                                                                                                                                                                                                                                                                                                                                                                                                                                                                                                                                                                                                                                                                                                                                                                                                                                                                                                                                                                                                                                                                                                                                                                                                                                                                                                                                                                                                                                                                                                                                                                                                                                                                                                                                                                | No need to empty the coolant                              |                    |
|                                                                                                                                                                                                                                                                                                                                                                                                                                                                                                                                                                                                                                                                                                                                                                                                                                                                                                                                                                                                                                                                                                                                                                                                                                                                                                                                                                                                                                                                                                                                                                                                                                                                                                                                                                                                                                                                                                                                                                                                                                                                                                                                | device. With a stop valve.                                |                    |
|                                                                                                                                                                                                                                                                                                                                                                                                                                                                                                                                                                                                                                                                                                                                                                                                                                                                                                                                                                                                                                                                                                                                                                                                                                                                                                                                                                                                                                                                                                                                                                                                                                                                                                                                                                                                                                                                                                                                                                                                                                                                                                                                | <ul> <li>Access port rotating 360° for an easy</li> </ul> |                    |